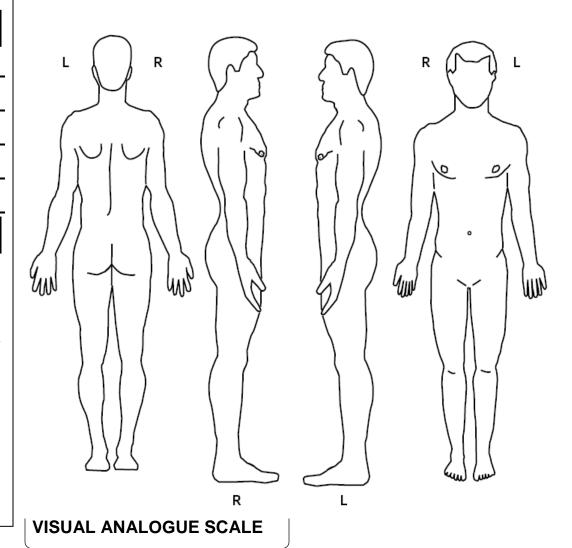

| РΔ | IN | DR                    | ΔW | <b>ING</b> |
|----|----|-----------------------|----|------------|
|    |    | $\boldsymbol{\omega}$ | ~~ |            |

| Name: | Date: |
|-------|-------|

Please be sure to fill this out extremely accurately. Mark the area on your body where you feel the described sensation(s). Use the appropriate symbol(s), mark areas of radiating pain, and include all affected areas. You may draw in the face as well.

## KEY

////// Stabbing

XXXX Burning

00000 Pins & Needles

= = = = Numbness

+++++ Aching